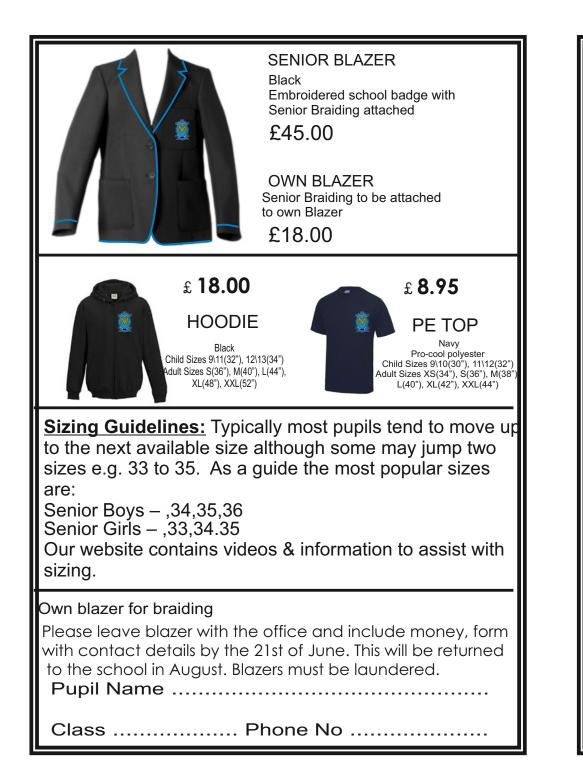

St Margaret Mary's Secondary School Senior Order Form 21-22

## How to order your School Uniform

Please go to www.logoxpres-schoolwear.co.uk

- 1. Find your school
- 2. Parent Register, Log in and make your selection.
- 3. At delivery method please choose one of the following options

## Free Deliver to School

All rders placed by the **5th of July** 21 will be delivered to the school in **August 2021**. If you wish to order after this date please see other options below.

*Courier Service* Your order will be delivered by DPD. A £5.50 delivery charge applies. Please order by **12th July 2021** at the latest for delivery for back to school.

As a result of the ongoing pandemic we are anticipating

high demand during July and August and recommend placing your order early to ensure you h